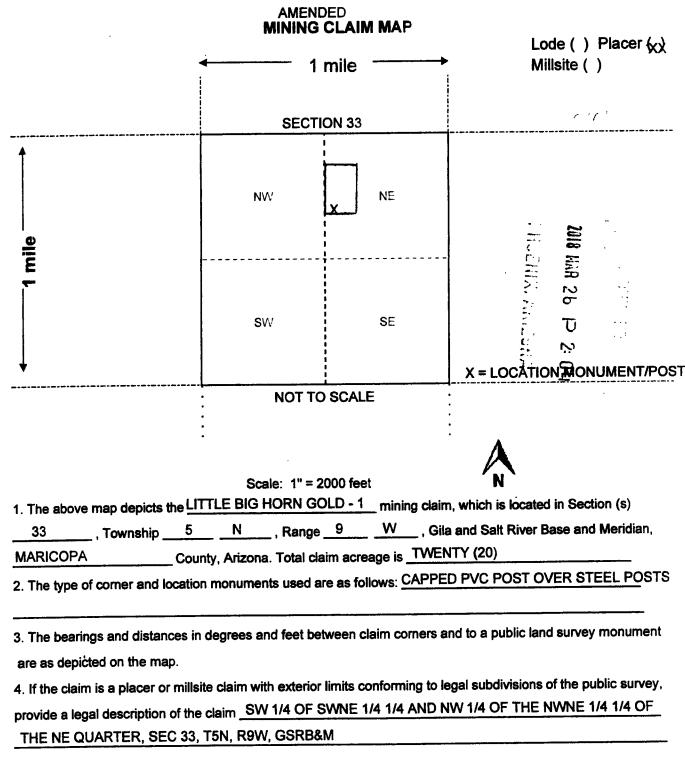

The description and map provided do not match. The written legal land description provided is not a proper aliquot part description. It appears written description is stating the claim is only located in the NE1/4 of T. 5 N., R. 9 W., sec. 33. The map shows the claim as being in T. 5 N., R. 9 W., sec. 33, SW1/4SW1/4NE1/4 and NW1/4NW1/4SE1/4. This places the claim in both the NE1/4 and SE1/4 of T. 5 N., R. 9 W., sec. 33.

An amendment was received on March 26, 2018. The written legal land description was not changed from what was on the original location notice and is therefore still not a proper aliquot part description. The description does not match the map provided. The map shows the claim as being in T. 5 N., R. 9 W., sec. 33, SW1/4NW1/4NE1/4 and NW1/4SW1/4NE1/4.