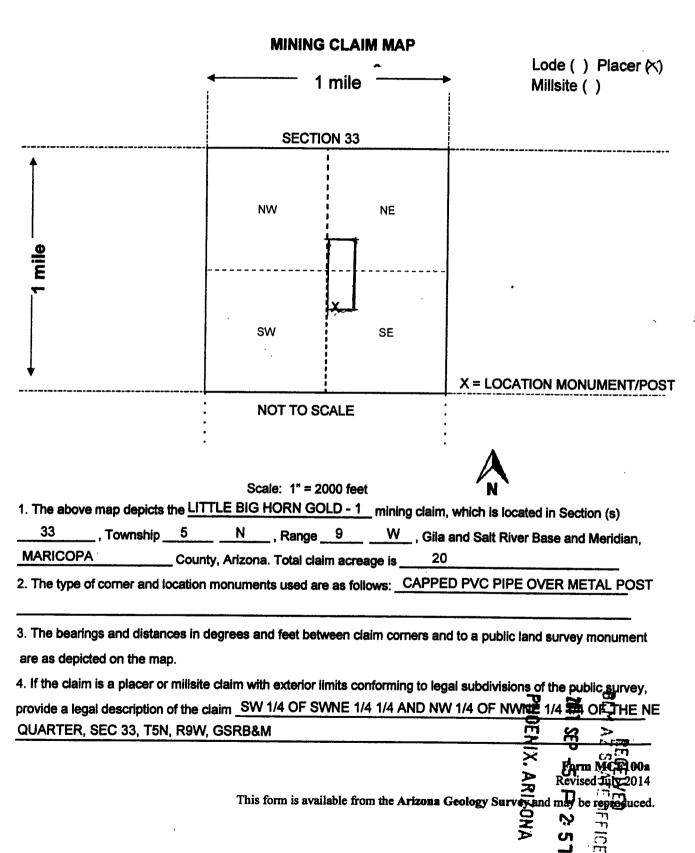

| LOCATION NOTICE FOR PLACER MINING CLAIM                                            |                                             |
|------------------------------------------------------------------------------------|---------------------------------------------|
| Amendment BLM Serial # AMC445596                                                   | 2318                                        |
| NOTICE IS HEREBY GIVEN that the LITTLE BIG HORN GOLD - 1                           | BLM                                         |
| placer mining claim has been located by                                            | Date N                                      |
| PHILIP SOCWELL whose current mailing                                               | 7                                           |
| address is 1855 W WICKENBURG WAY SITE 50                                           | / 5 2                                       |
| WICKENBURG, AZ 85390                                                               | <b>-</b>                                    |
| , 1/2                                                                              | it is situated in MARICOPA                  |
| County, Arizona. This claim is 1320 feet in length and 660                         | feet in width.                              |
| 20 Total Claim Acreage. This claim runs from the location mon                      | ument on which this location notice is      |
| posted at the <u>SW</u> corner of the claim approximately <u>20</u> feet i         | n a S direction to the                      |
| S end line and $\underline{660}$ feet in a $\underline{\sqrt{E}}$ direction to the | ne end line. This claim is                  |
| marked by four monuments, one at each corner of the claim.                         |                                             |
| The location monument on which this notice is posted is situated within            | Section <u>33</u> , Township                |
| 5 N , Range 9 W , Gila Salt River Base and Meric                                   | lian, Arizona. This claim encompasses       |
| portions of the following legal subdivision(s) if located by legal subdivision     |                                             |
| section(s), Township(s) and Range(s) SW 1/4 OF SWNE 1/4 1/4 AND                    | NW 1/4 OF NWNE 1/4 1/4 OF THE               |
| NE 1/4, SEC 33, T5N, R9W ,Gil                                                      | la Salt River Base and Meridian, Arizona.   |
| The locality of this claim with reference to some natural object or perma          | (                                           |
| (if any) concerning its locality are as follows: THE NE CORNER IS AP               | PROXIMATELY 1980 FEET WEST AND              |
| 660 FEET SOUTH OF THE JUNCTION OF SEC 33,34, 28 AND 27                             | OF T5N, R9W, GSRB&M                         |
| The above inf                                                                      | ormation is shown on the attached map.      |
|                                                                                    | er , 20 17 .                                |
| LOCATOR(s)   AGENT                                                                 | ·                                           |
| Print Name(s) PHILIP SOCWELL                                                       |                                             |
| Signature(s)                                                                       | Form MCF102                                 |
| , , , , , , , , , , , , , , , , , , , ,                                            | Revised July 2014                           |
| # 4102085 This form is available from the Arizon                                   | na Geological Survey and may be reproduced. |

This form is available from the Arizona Geological Survey and may be reproduced.

Form MCF100a Revised July 2014

This form is available from the Arizona Geology Survey and may be reproduced.

FFICIAL RECORDS OF
MARICOPA COUNTY RECORDER
ADRIAN FONTES
20180215400 03/22/2018 01:28
KIOSK RECORDING

0276450-6-1-2 andricf

LOCATION NOTICE FOR PLACER MINING CLAIM