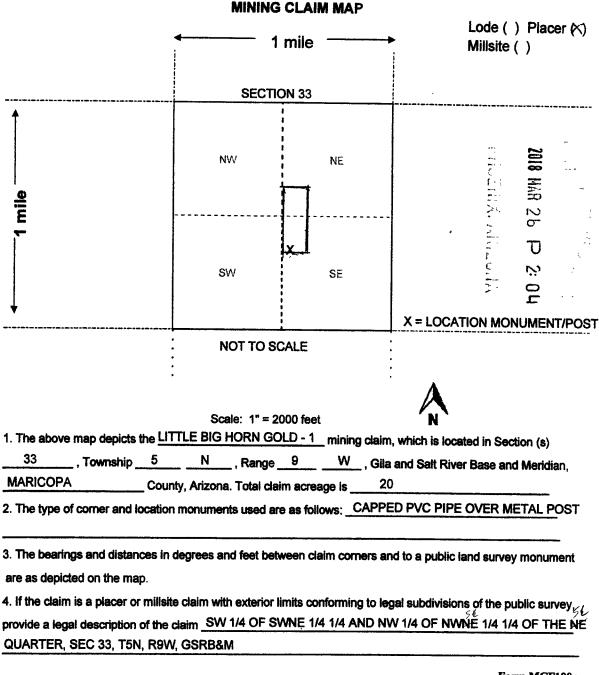

MARIAN FONTES
20170650510 09/01/2017 10:03
KIOSK RECORDING

0790744-3-1-1 castilloe

LOCATION NOTICE FOR PLACER MINING CLAIM

| LOCATION NOTICE FOR PLACER MINING CLAIM                                            |                                             |
|------------------------------------------------------------------------------------|---------------------------------------------|
| Amendment BLM Serial # AMC445596                                                   | 2318                                        |
| NOTICE IS HEREBY GIVEN that the LITTLE BIG HORN GOLD - 1                           | BLM                                         |
| placer mining claim has been located by                                            | Date N                                      |
| PHILIP SOCWELL whose current mailing                                               | 7                                           |
| address is 1855 W WICKENBURG WAY SITE 50                                           | / 5 2                                       |
| WICKENBURG, AZ 85390                                                               | <b>-</b>                                    |
| , 1/2                                                                              | it is situated in MARICOPA                  |
| County, Arizona. This claim is 1320 feet in length and 660                         | feet in width.                              |
| 20 Total Claim Acreage. This claim runs from the location mon                      | ument on which this location notice is      |
| posted at the <u>SW</u> corner of the claim approximately <u>20</u> feet i         | n a S direction to the                      |
| S end line and $\underline{660}$ feet in a $\underline{\sqrt{E}}$ direction to the | ne end line. This claim is                  |
| marked by four monuments, one at each corner of the claim.                         |                                             |
| The location monument on which this notice is posted is situated within            | Section <u>33</u> , Township                |
| 5 N , Range 9 W , Gila Salt River Base and Meric                                   | lian, Arizona. This claim encompasses       |
| portions of the following legal subdivision(s) if located by legal subdivision     |                                             |
| section(s), Township(s) and Range(s) SW 1/4 OF SWNE 1/4 1/4 AND                    | NW 1/4 OF NWNE 1/4 1/4 OF THE               |
| NE 1/4, SEC 33, T5N, R9W ,Gil                                                      | la Salt River Base and Meridian, Arizona.   |
| The locality of this claim with reference to some natural object or perma          | (                                           |
| (if any) concerning its locality are as follows: THE NE CORNER IS AP               | PROXIMATELY 1980 FEET WEST AND              |
| 660 FEET SOUTH OF THE JUNCTION OF SEC 33,34, 28 AND 27                             | OF T5N, R9W, GSRB&M                         |
| The above inf                                                                      | ormation is shown on the attached map.      |
|                                                                                    | er , 20 17 .                                |
| LOCATOR(s)   AGENT                                                                 | ·                                           |
| Print Name(s) PHILIP SOCWELL                                                       |                                             |
| Signature(s)                                                                       | Form MCF102                                 |
| , , , , , , , , , , , , , , , , , , , ,                                            | Revised July 2014                           |
| # 4102085 This form is available from the Arizon                                   | na Geological Survey and may be reproduced. |