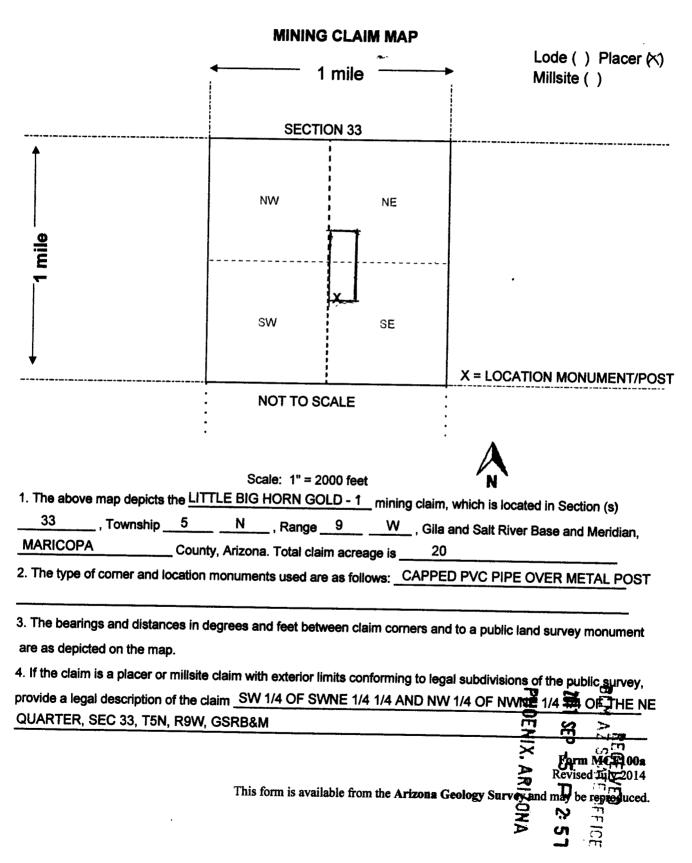

0276450-6-1-2 andricf

LOCATION NOTICE FOR PLACER MINING CLAIM

The description and map provided do not match. The written legal land description provided is not a proper aliquot part description. It appears written description is stating the claim is only located in the NE1/4 of T. 5 N., R. 9 W., sec. 33. The map shows the claim as being in T. 5 N., R. 9 W., sec. 33, SW1/4SW1/4NE1/4 and NW1/4NW1/4SE1/4. This places the claim in both the NE1/4 and SE1/4 of T. 5 N., R. 9 W., sec. 33.