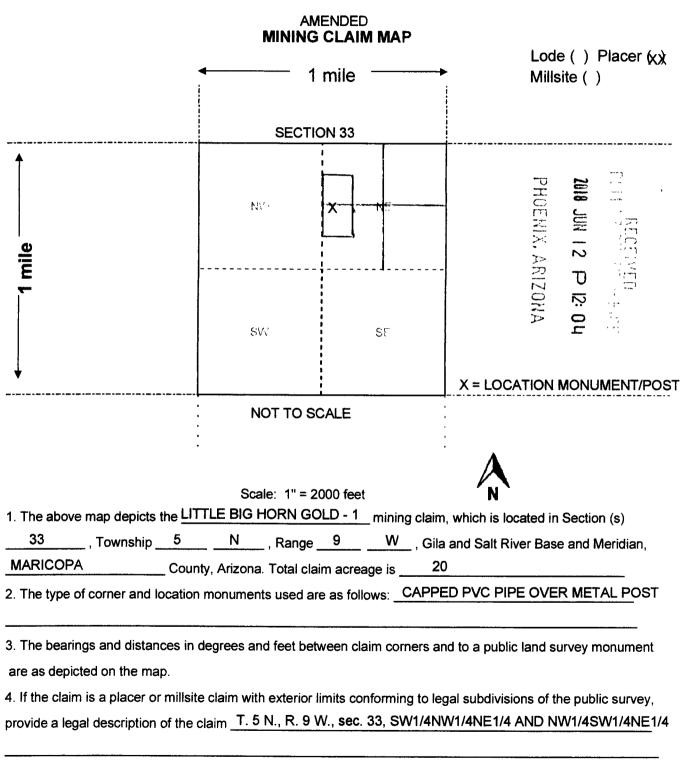

Mmc 445596

PLEASE RETURN TO; PHILIP SOCWELL 1855 W WICKENBURG WAY SITE 50 WICKENBURG, AZ 85390

| LOCATION NOTICE FOR PLACER MINING CLAIM                                      |                            |                                                   | . 2                             |
|------------------------------------------------------------------------------|----------------------------|---------------------------------------------------|---------------------------------|
| 🔀 Amendment BLM Serial # AMC445596                                           |                            | PH:                                               |                                 |
| NOTICE IS HEREBY GIVEN that the LITTLE BIG HORN GOLD - 1                     | BLM                        | ZIII JUN 12 P IZ: O<br>PHCEKIX, ARIZONA           |                                 |
| placer mining claim has been located by                                      | Date<br>Stamp              | <i>&gt;</i> − ≥ − ≥ − ≥ − ≥ − ≥ − ≥ − ≥ − ≥ − ≥ − | ECELAID                         |
| PHILIP SOCWELL whose current mailing                                         | •                          | 7 T                                               |                                 |
| address is 1855 W WICKENBURG WAY SITE 50                                     |                            | 12: <b>04</b><br>04A                              |                                 |
| WICKENBURG, AZ 85390                                                         |                            | F                                                 | ,                               |
| The general course of this claim is NORTH TO SOUTH and                       | it is situated in <u>N</u> | MARICOPA                                          |                                 |
| County, Arizona. This claim is 1320 feet in length and 66                    | 0 feet i                   | n width.                                          |                                 |
| 20 Total Claim Acreage. This claim runs from the location mon                | ument on which             | this location                                     | ı notice is                     |
| posted at the SW corner of the claim approximately 20 feet in                | na S                       | _ direction t                                     | o the                           |
| S end line and 660 feet in a E direction to t                                | he E                       | _ end line. Ti                                    | his claim is                    |
| marked by four monuments, one at each corner of the claim.                   |                            |                                                   |                                 |
| The location monument on which this notice is posted is situated within      | Section 33                 | , Townshi                                         | p                               |
| 5 N , Range 9 W , Gila Salt River Base and Meric                             | dian, Arizona. Th          | nis claim enc                                     | ompasses                        |
| portions of the following legal subdivision(s) if located by legal subdivisi | on or the following        | ng quarter se                                     | ection(s),                      |
| section(s), Township(s) and Range(s) T.5N., R.9W., sec. 33, SW1/4N           | W1/4NE1/4 and              | d NW1/4SW                                         | <u>/1/4NE/1</u> 4               |
| ,Gi                                                                          |                            |                                                   |                                 |
| The locality of this claim with reference to some natural object or perma    |                            |                                                   |                                 |
| (if any) concerning its locality are as follows: THE NE CORNER IS AF         | PROXIMATEL                 | Y 1980 FEE                                        | T WEST AND                      |
| 660 FEET SOUTH OF THE JUNCTION OF SEC 33,34, 28 AND 27                       | OF T5N, R9W                | , GSRB&M                                          |                                 |
| The above in                                                                 | formation is show          | wn on the at                                      | tached map.                     |
| DATED AND POSTED on the ground this tay of _Septemb                          | er , 20_17                 | <u>7</u> .                                        |                                 |
| ☑ LOCATOR(s) ☐ AGENT                                                         |                            |                                                   |                                 |
| Print Name(s) PHILIP SOCWELL                                                 |                            |                                                   |                                 |
| Signature(s) X Alley Something                                               |                            |                                                   | Form MCF102<br>evised July 2014 |