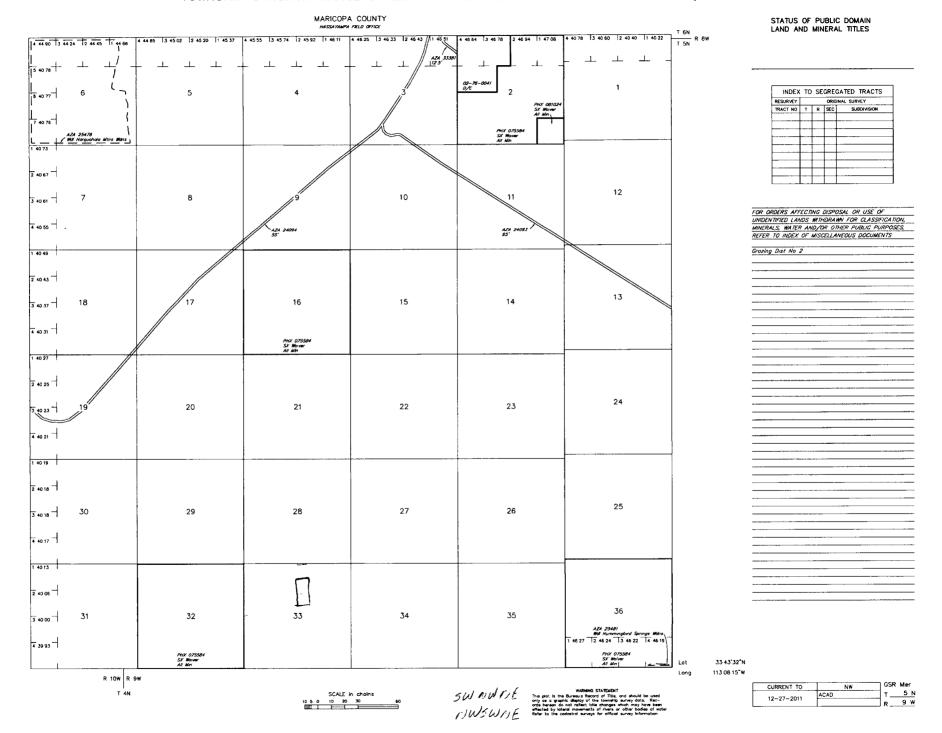

The description and map provided do not match. The written legal land description provided is not a proper aliquot part description. It appears written description is stating the claim is only located in the NE1/4 of T. 5 N., R. 9 W., sec. 33. The map shows the claim as being in T. 5 N., R. 9 W., sec. 33, SW1/4SW1/4NE1/4 and NW1/4NW1/4SE1/4. This places the claim in both the NE1/4 and SE1/4 of T. 5 N., R. 9 W., sec. 33.

An amendment was received on March 26, 2018. The written legal land description was not changed from what was on the original location notice and is therefore still not a proper aliquot part description. The description does not match the map provided. The map shows the claim as being in T. 5 N., R. 9 W., sec. 33, SW1/4NW1/4NE1/4 and NW1/4SW1/4NE1/4.