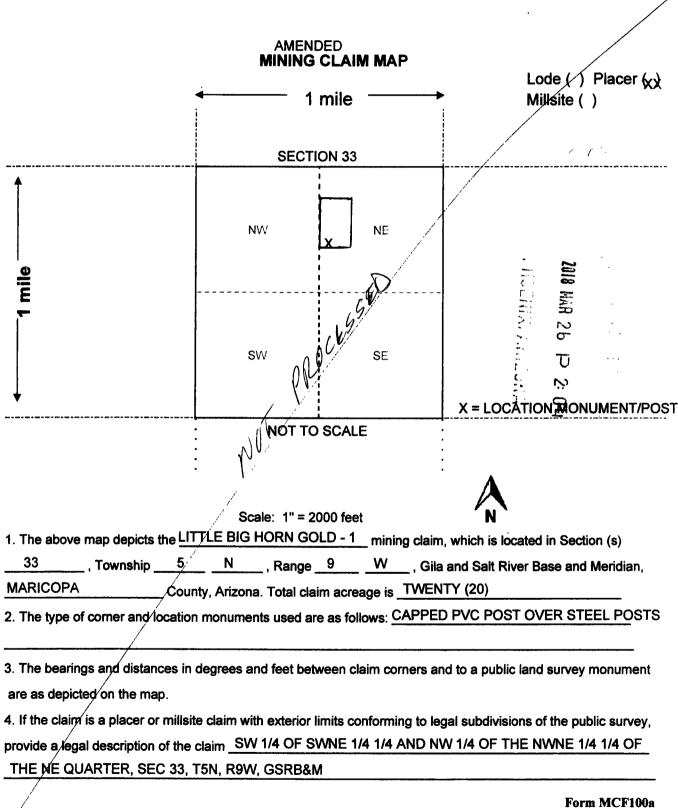

An amendment was received on March 26, 2018. The written legal land description was not changed from what was on the original location notice and is therefore still not a proper aliquot part description. The description does not match the map provided. The map shows the claim as being in T. 5 N., R. 9 W., sec. 33, SW1/4NW1/4NE1/4 and NW1/4SW1/4NE1/4.

## DO NOT REMOVE

This is part of the official document

2018 HAR 26 P 2: 04

| LOCATION NOTICE FOR PLACER MINING CLAIM                                      |                      | <del> </del> |                   | -     |
|------------------------------------------------------------------------------|----------------------|--------------|-------------------|-------|
| ☐ Amendment BLM Serial #                                                     |                      |              | 2018              |       |
| NOTICE IS HEREBY GIVEN that the LITTLE BIG HORN GOLD - 1                     | BLM                  | Herdin       | MAR               |       |
| placer mining claim has been located by                                      | Date<br>Stamp        | 2            | 26                |       |
| PHILIP SOCWELL whose current mailing                                         |                      |              | U                 | ,     |
| address is 1855 W WICKENBURG WAY SITE 50                                     |                      |              | 15,0              | 1     |
| WICKENBURG, AZ 85390                                                         | L                    |              | <u> </u>          |       |
| The general course of this claim is NORTH TO SOUTH and                       | it is situated in MA | ARICOPA      |                   |       |
| County, Arizona. This claim is 1320 feet in length and 66                    | 6 feet in            | width.       |                   |       |
| 20 Total Claim Acreage. This claim runs from the location mor                | ument on which th    | is location  | notice i          | s     |
| posted at the SW comer of the claim approximately 20 feet                    | in a S               | direction t  | o the             |       |
| S end line and _660 feet in a E direction to t                               | he E e               | end line. Ti | his claim         | ı is  |
| marked by four monuments, one at each corner of the claim.                   |                      |              |                   |       |
| The location monument on which this notice is posted is situated within      | Section 33           | , Townshi    | р                 |       |
| 5 N, Range 9 W, Gila Salt River Base and Meri                                | dian, Arizona. This  | claim enc    | :ompass           | es    |
| portions of the following legal subdivision(s) if located by legal subdivisi | on or the following  | quarter se   | ection(s)         | ·,    |
| section(s), Township(s) and Range(s) SW 1/4 OF SWNE 1/4 1/4 AND              | NW 1/4 OF NW         | NE 1/4 1/4   | OF TH             | E     |
| NE 1/4, SEC 33, T5N, R9W,G                                                   |                      |              |                   |       |
| The locality of this claim with reference to some natural object or perma    |                      |              |                   |       |
| (if any) concerning its locality are as follows: THE NE CORNER IS AF         | PROXIMATELY          | 1980 FEE     | T WES             | T AND |
| 660 FEET SOUTH OF THE JUNCTION OF SEC 33,34, 28 AND 27                       | OF T5N, R9W, 0       | SRB&M        |                   |       |
| The above in                                                                 | formation is shown   | on the att   | tached n          | nap.  |
| DATED AND POSTED on the ground this1stday of _Septemb                        |                      |              |                   | •     |
| ☑ LOCATOR(s) ☐ AGENT                                                         |                      |              |                   |       |
| Print Name(s) PHILIP SOCWELL                                                 |                      |              |                   |       |
| Signature(s)                                                                 |                      |              |                   | ~~-   |
|                                                                              | <del></del>          |              | Form Movised July |       |